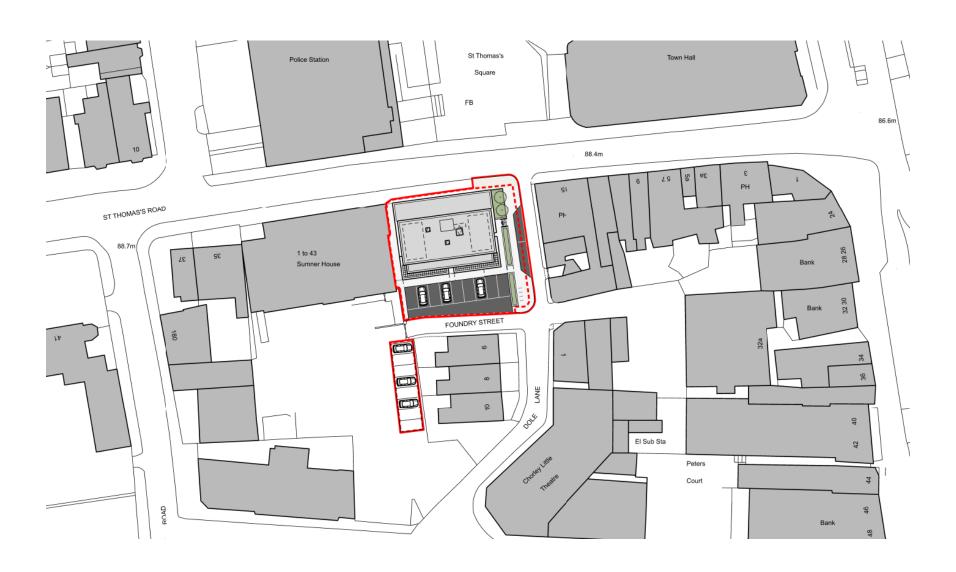

Planning
Committee Meeting

14 November 2023



#### Item 3c

23/00402/FULMAJ

Land To The East Of Sumner House, Dole Lane Chorley

Erection of five storey building comprising 24no. apartments (Class C3) with ancillary accommodation including refuse and cycle storage, plant rooms and enclosures, and car parking

## Location plan



### **Aerial photo**



#### **Site Plan**



### **Visualisation**



### **Visulisation**



### North (front) elevation



#### Southern elevation



#### **East side elevation**



#### West side elevation



### Ground floor and site plan



## **Application site**



## Site frontage



# Site photo



# Site photo



#### St Thomas's Road



### St Thomas's Road