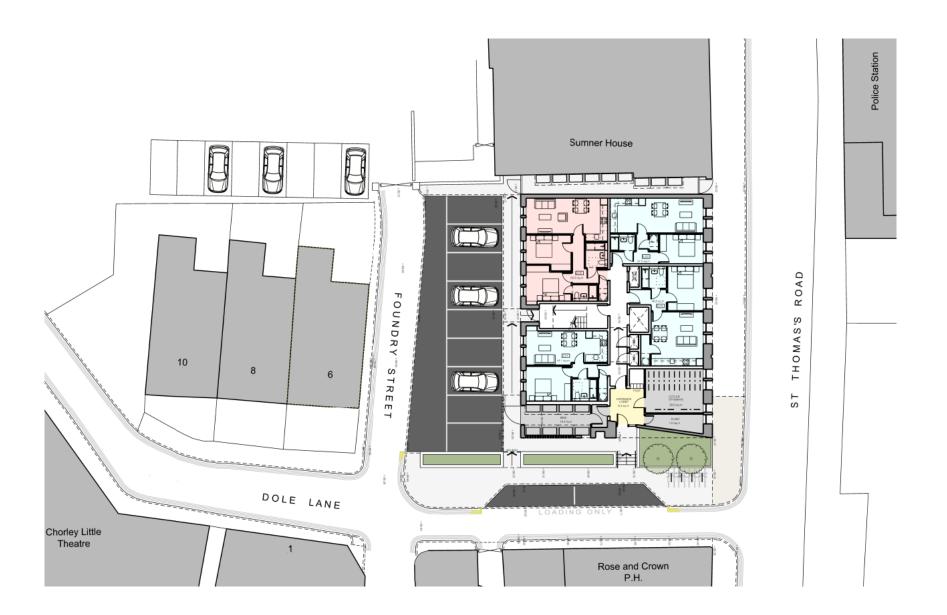

Planning
Committee Meeting

14 November 2023



#### Item 3c

23/00402/FULMAJ

Land To The East Of Sumner House, Dole Lane Chorley

Erection of five storey building comprising 24no. apartments (Class C3) with ancillary accommodation including refuse and cycle storage, plant rooms and enclosures, and car parking

## Location plan



### **Aerial photo**



#### **Site Plan**



### **Visualisation**



### **Visulisation**



### North (front) elevation



#### Southern elevation



#### **East side elevation**



#### West side elevation



### Ground floor and site plan



## **Application site**



## Site frontage



# Site photo



# Site photo



#### St Thomas's Road



### St Thomas's Road