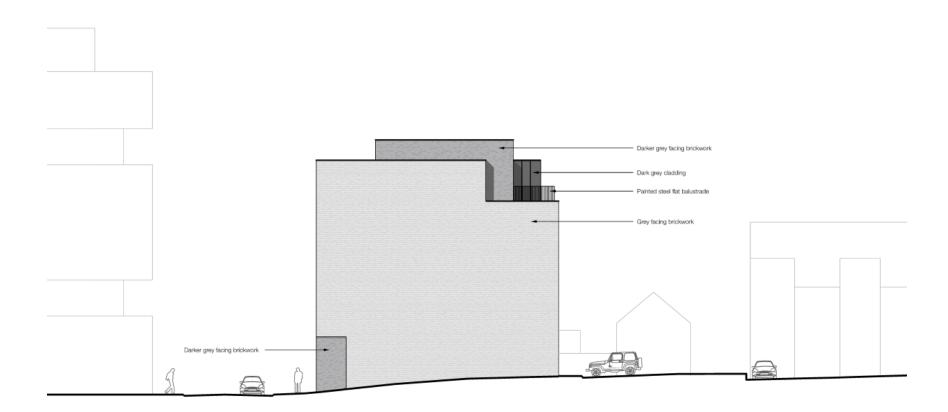

### North (front) elevation

#### Southern elevation

#### **East side elevation**

#### West side elevation