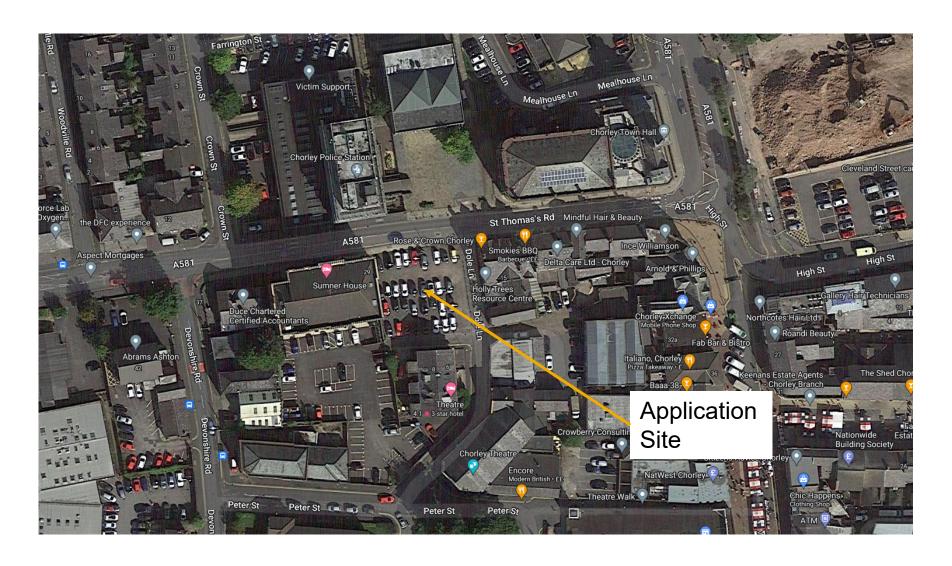

Planning
Committee Meeting

14 November 2023



#### Item 3c

23/00402/FULMAJ

Land To The East Of Sumner House, Dole Lane Chorley

Erection of five storey building comprising 24no. apartments (Class C3) with ancillary accommodation including refuse and cycle storage, plant rooms and enclosures, and car parking

## Location plan



### **Aerial photo**



#### **Site Plan**



### **Visualisation**



### **Visulisation**



### North (front) elevation



#### Southern elevation



#### **East side elevation**



#### West side elevation



### Ground floor and site plan



## **Application site**



## Site frontage



# Site photo



# Site photo



#### St Thomas's Road



### St Thomas's Road