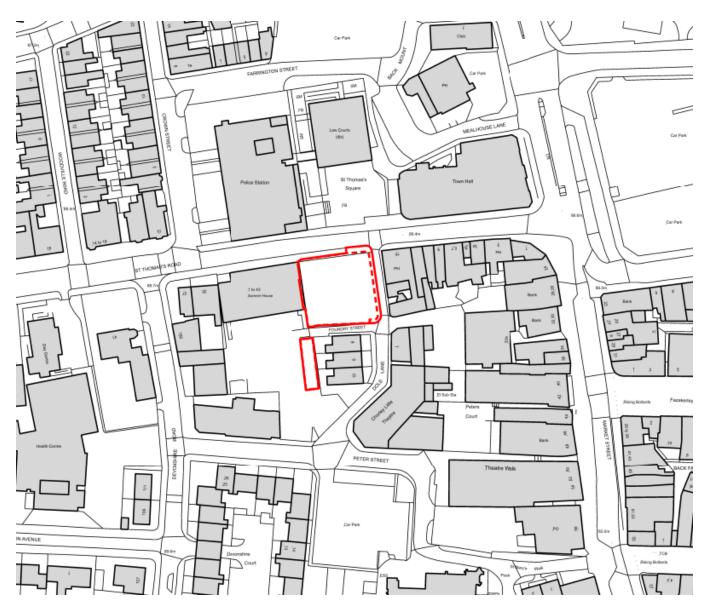

Planning
Committee Meeting

14 November 2023



#### Item 3c

23/00402/FULMAJ

Land To The East Of Sumner House, Dole Lane Chorley

Erection of five storey building comprising 24no. apartments (Class C3) with ancillary accommodation including refuse and cycle storage, plant rooms and enclosures, and car parking

## Location plan



### **Aerial photo**



#### **Site Plan**



### **Visualisation**



### **Visulisation**



### North (front) elevation



#### Southern elevation



#### **East side elevation**



#### West side elevation



### Ground floor and site plan



## **Application site**



## Site frontage



# Site photo



# Site photo



#### St Thomas's Road



### St Thomas's Road