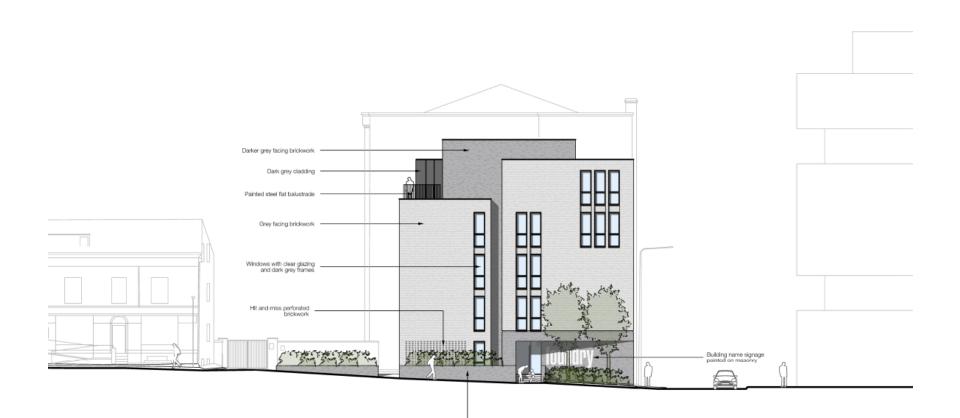

Planning
Committee Meeting

14 November 2023



#### Item 3c

23/00402/FULMAJ

Land To The East Of Sumner House, Dole Lane Chorley

Erection of five storey building comprising 24no. apartments (Class C3) with ancillary accommodation including refuse and cycle storage, plant rooms and enclosures, and car parking

## Location plan



### **Aerial photo**



#### **Site Plan**



### **Visualisation**



### **Visulisation**



### North (front) elevation



#### Southern elevation



#### **East side elevation**



#### West side elevation



### Ground floor and site plan



## **Application site**



## Site frontage



# Site photo



# Site photo



#### St Thomas's Road



### St Thomas's Road