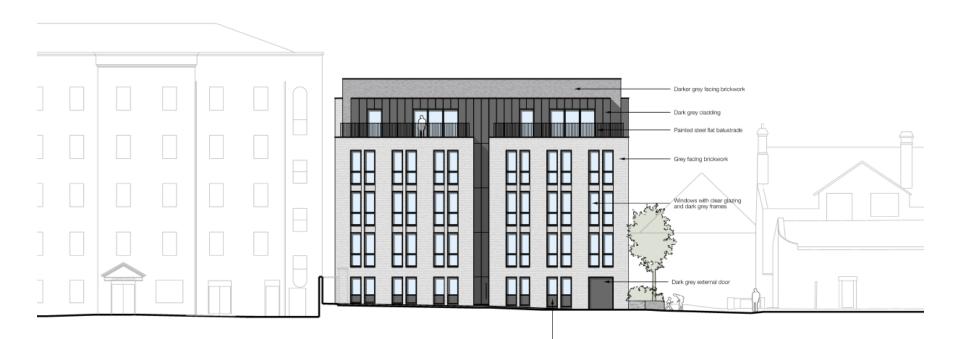

Planning
Committee Meeting

14 November 2023



#### Item 3c

23/00402/FULMAJ

Land To The East Of Sumner House, Dole Lane Chorley

Erection of five storey building comprising 24no. apartments (Class C3) with ancillary accommodation including refuse and cycle storage, plant rooms and enclosures, and car parking

## Location plan



### **Aerial photo**



#### **Site Plan**



### **Visualisation**



### **Visulisation**



### North (front) elevation



#### Southern elevation



#### **East side elevation**



#### West side elevation



### Ground floor and site plan



## **Application site**



## Site frontage



# Site photo



# Site photo



#### St Thomas's Road



### St Thomas's Road