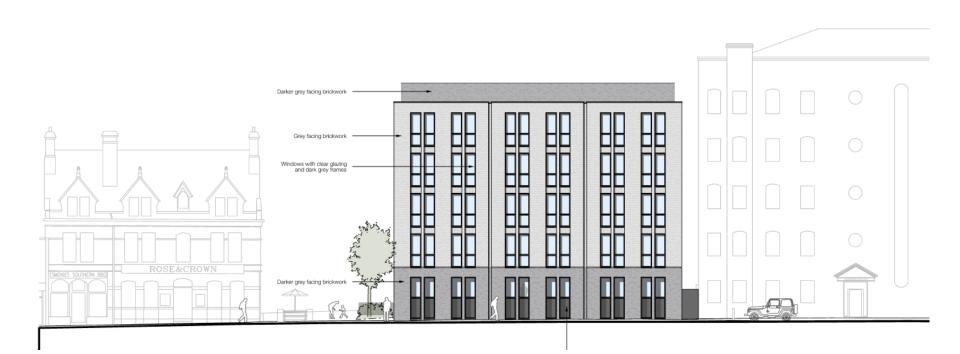

Planning
Committee Meeting

14 November 2023



#### Item 3c

23/00402/FULMAJ

Land To The East Of Sumner House, Dole Lane Chorley

Erection of five storey building comprising 24no. apartments (Class C3) with ancillary accommodation including refuse and cycle storage, plant rooms and enclosures, and car parking

## Location plan



### **Aerial photo**



#### **Site Plan**



### **Visualisation**



### **Visulisation**



### North (front) elevation



#### Southern elevation



#### **East side elevation**



#### West side elevation



### Ground floor and site plan



## **Application site**



## Site frontage



# Site photo



# Site photo



#### St Thomas's Road



### St Thomas's Road